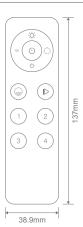

## Specification Features

Type of controller: RGBW Remote control

Protocol: RF + Bluetooth
Dimming range: 0.1% - 100%

Remote colour: Black

Remote size (mm): (L) 136.3mm x (W) 38.9mm x (D) 10.7mm

Transmission frequency: 2.4GHz
Transmission range: 30m