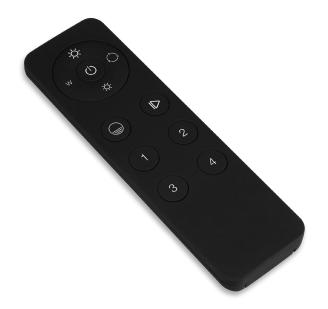

## Description

The CHAM-REM-3C is an RF + Bluetooth RGBW remote control that is to be used with the CHAM-BT-RF-5C receiver. This remote allows you to dim the LED strip, change the colour and speed up or slow down the speed of the changing colour mode. It also allows you to save specific scenes that you use on a regular basis. The CHAM-REM-3C also has a magnet on the back which allows for ease of use with the mounting bracket.

## Specification Features

Type of controller: RGBW Remote control

Protocol: RF + Bluetooth
Dimming range: 0.1% - 100%

Remote colour: Black

Remote size (mm): (L) 136.3mm x (W) 38.9mm x (D) 10.7mm

Transmission frequency: 2.4GHz
Transmission range: 30m